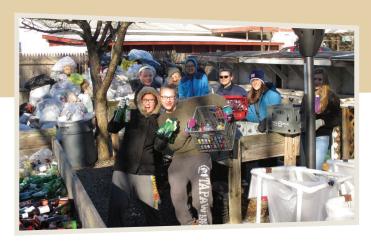

## 143 Cats Rescued from Schaghticoke Home

On October 28, 2014, the animal rescue team from the Mohawk Hudson Humane Society arrived at a home in Schaghticoke with New York State Police to remove what we believed would be approximately 60 cats. The home was owned by Bertha Ryan, who lived there with her sisters, Mary Ryan and Regina Millard, and nephews Edward Ryan and Earl Millard.

That was three years ago, and the probation for those cases ended six months before our rescue team donned equipment to protect them from the fleas, filth and stench in which the cats were living every day. As our team would soon discover, the family had gone right back to the same cruel treatment other cats had suffered at their hands. Over the course of several days, 143 cats were removed from the house. More than half were caught on the first day, but the remaining cats were able to get inside the walls of the house and would hide there when rescuers

came in the house. Unfortunately, 11 of the cats were already deceased when we arrived at the house. It was too late for them, but the others would soon be safe.

At the Humane Society, each cat was examined by our veterinarian, with many suffering from respiratory infections, all of them covered with fleas, and others suffering from a wide variety of ailments. Several of the cats were blind or had missing eyes due to chronic untreated infections. Treatment started immediately and the cats were made comfortable. We created new spaces for cats anywhere we could find them. Our staff and volunteers stepped up to make sure each and every cat would get the care it needed. Five of the cats gave birth during the first week, so we found ourselves with even more cats in need of help. The moms and kittens were cared for in volunteer foster homes until they were ready for adoption.

#### continued from page 1

Today all of the cats have been adopted to new, loving homes. This rescue was only possible because of a tremendous, unprecedented outpouring of support from our community. Scores of people came in daily with cat food, litter, supplies and cash donations to help us get these cats healthy and make sure they would never be in such a terrible situation again. Thank you!