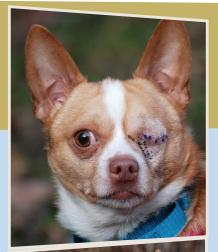

# Turner A Small Dog with a Big Heart

He came to the Society after wandering the streets of Albany. We'll never know how long he was living on his own. We'll also never know how long his eye had been severely injured, but it appeared to have been quite some time.

In spite of his injury, Turner still had a wonderful, friendly attitude. He had no sight in the injured eye and it left him susceptible to future infection or other complications. Our veterinarian performed surgery to remove the eye, requiring several weeks of recovery.

Turner quickly became a staff and volunteer favorite because of his sweet, outgoing personality. He was constantly looking for attention, or just a little love. Once he recovered, he went on Steve Caporizzo's Pet Connection on WTEN. He was quickly adopted to a new home where he is loved and cared for.