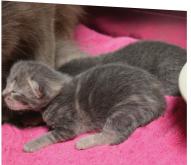

## 143 Cats Rescued from Schaghticoke Home

On October 28, 2014, the animal rescue team from the Mohawk Hudson Humane Society arrived at a home in Schaghticoke with New York State Police to remove what we believed would be approximately 60 cats. The home was owned by Bertha Ryan, who lived there with her sisters, Mary Ryan and Regina Millard, and nephews Edward Ryan and Earl Millard.

That was three years ago, and the probation for those cases ended six months before our rescue team donned equipment to protect them from the fleas, filth and stench in which the cats were living every day. As our team would soon discover, the family had gone right back to the same cruel treatment other cats had suffered at their hands. Over the course of several days, 143 cats were removed from the house. More than half were caught on the first day, but the remaining cats were able to get inside the walls of the house and would hide there when rescuers

came in the house. Unfortunately, 11 of the cats were already deceased when we arrived at the house. It was too late for them, but the others would soon be safe.

At the Humane Society, each cat was examined by our veterinarian, with many suffering from respiratory infections, all of them covered with fleas, and others suffering from a wide variety of ailments. Several of the cats were blind or had missing eyes due to chronic untreated infections. Treatment started immediately and the cats were made comfortable. We created new spaces for cats anywhere we could find them. Our staff and volunteers stepped up to make sure each and every cat would get the care it needed. Five of the cats gave birth during the first week, so we found ourselves with even more cats in need of help. The moms and kittens were cared for in volunteer foster homes until they were ready for adoption.