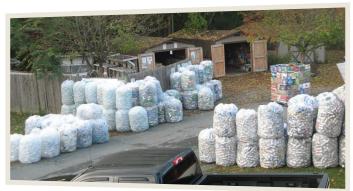

# Empties for Animals Sets New Record

Hard to believe another year has flown by! The Empties for Animals recycling program set a new all-time record of \$126,843 in 2014. Thanks to all our donors and our partnership with the Goldstein Auto Group, we raised almost \$18,000 more than in 2013, a 17% increase. That means our intrepid all-weather volunteers sorted over 1.5 million bottles and cans! We are very grateful to our volunteers and donors for their support of this important fundraiser.