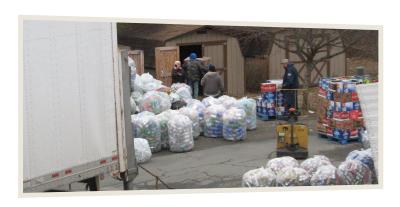

# Empties for Animals Sets New Record

Hard to believe another year has flown by! The Empties for Animals recycling program set a new all-time record of \$126,843 in 2014. Thanks to all our donors and our partnership with the Goldstein Auto Group, we raised almost \$18,000 more than in 2013, a 17% increase. That means our intrepid all-weather volunteers sorted over 1.5 million bottles and cans! We are very grateful to our volunteers and donors for their support of this important fundraiser.