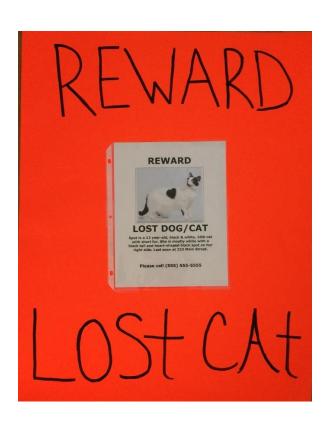

## Lost and Found Pet Posters Keep it simple, large and BRIGHT!

Sturdy NEON poster board will attract attention and plastic sheet protectors will withstand wind and rain.

- Use 5 words or less LOST/FOUND, LOST DOG/CAT, FOUND CAT/DOG
- Letters should stand approximately 2" tall on an 11" x 14" poster or 4" tall on a 22" x 28" poster.
- Include a clear color photo of your pet and keep your text short and simple. Your phone number should be the largest text on your poster (aside from LOST).
- Larger (22" x 28") posters can be displayed in front of your home or on your car windshield when parked on the street or in a parking lot.